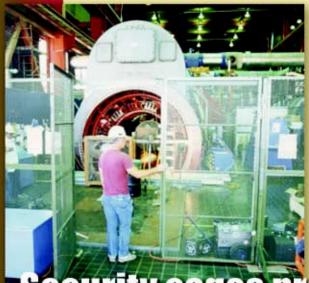

## Reusable SEE-THROUGH Expanded Metal Partitions

Security cages protect equipment & tools

- Sturdy see-through metal panel partitions provide ventilation and light.
- · Simple to erect, more durable than wire mesh.
- Interchangable panels can form a roof for total security.
- Post support braces or "feet" provide tough, free-standing partitions when anchoring to the floor is not an option.