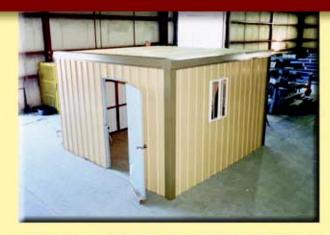

### **Mini-Span Flat-Roof Enclosure**

Galvanized or painted finish panels are available in 3' widths and heights of 8', 10' or 12'.

### **Classic Flat-Roof Enclosure**

Galvanized or fiberglass panels are available in 4' widths and heights of 8' and 12'.

- On-site, reusable metal enclosures for a variety of plant maintenance and upgrading projects...from boiler cleaning to retrofitting new generator installation.
- Decrease downtime by having crews close to tools and break rooms.
- Easy to reconfigure structures to accommodate each job site's size and access requirements.
  - · Quick delivery.
  - · Easy to install.

 Mini-Span panels can be purchased with factory-installed insulation. Field testing has confirmed that these insulated enclosures can provide

comfortable and acceptable sound levels for maintenance/ construction activities.