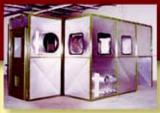

## Reusable SEE-THROUGH Expanded Metal Partitions

Security cages protect equipment & tools

- Sturdy see-through metal panel partitions provide ventilation and light.
- · Simple to erect, more durable than wire mesh.
- Interchangable panels can form a roof for total security.
- Post support braces or "feet" provide tough, free-standing partitions when anchoring to the floor is not an option.