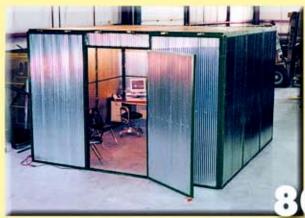

## Reusable SEE-THROUGH Expanded Metal Partitions

Security cages protect equipment & tools

- Sturdy see-through metal panel partitions provide ventilation and light.
- · Simple to erect, more durable than wire mesh.
- Interchangable panels can form a roof for total security.
- Post support braces or "feet" provide tough, free-standing partitions when anchoring to the floor is not an option.