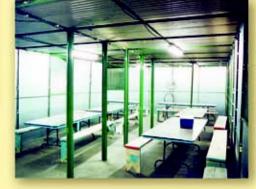

### Locate where needed:

- break/lunch rooms
- change rooms
- see-thru security/ tool cribs
- access control partitions

00 • 228 • 7230

### Keep crews and tools close to work areas

**Building & Enclosure Solutions** 

- Non-combustible metal panels eliminate fire safety concerns when working deep within the plant.
- Reduce elevator overload from traffic at break and lunch time.
- · Your employees can quickly attach and interchange roof panels and wall panels when needed.
- On-Site Reusable Enclosures are a practical way to increase productivity, while reducing costs for contractors and owners.
- On your next project, reconfigure larger enclosures into smaller ones, or add additional panels to enlarge.