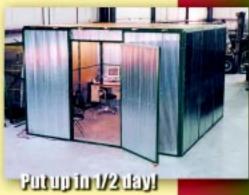

## Reusable SEE-THROUGH Expanded Metal Partitions

Security cages protect equipment & tools

- Sturdy see-through metal panel partitions provide ventilation and light.
- · Simple to erect, more durable than wire mesh.
- Interchangable panels can form a roof for total security.
- Post support braces or "feet" provide tough, free-standing partitions when anchoring to the floor is not an option.