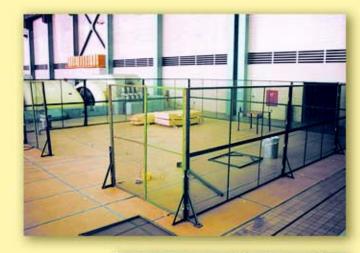

## Reusable SEE-THROUGH Expanded Metal Partitions

Security cages protect equipment & tools

- Sturdy see-through metal panel partitions provide ventilation and light.
- · Simple to erect, more durable than wire mesh.
- Interchangable panels can form a roof for total security.
- Post support braces or "feet" provide tough, free-standing partitions when anchoring to the floor is not an option.