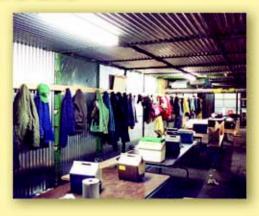

### Locate where needed:

- break/lunch rooms
- change rooms
- see-thru security/ tool cribs
- access control partitions

00 • 228 • 7230

### Keep crews and tools close to work areas

**Building & Enclosure Solutions** 

- Non-combustible metal panels eliminate fire safety concerns when working deep within the plant.
- Reduce elevator overload from traffic at break and lunch time.
- · Your employees can quickly attach and interchange roof panels and wall panels when needed.
- On-Site Reusable Enclosures are a practical way to increase productivity, while reducing costs for contractors and owners.
- On your next project, reconfigure larger enclosures into smaller ones, or add additional panels to enlarge.