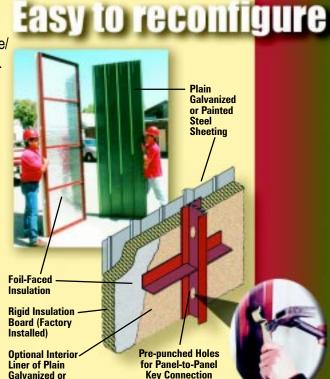

### **Classic Flat-Roof Enclosure**

Galvanized or fiberglass panels are available in 4' widths and heights of 8' and 12'.

- On-site, reusable metal enclosures for a variety of plant maintenance and upgrading projects...from boiler cleaning to retrofitting new generator installation.
- Decrease downtime by having crews close to tools and break rooms.
- Easy to reconfigure structures to accommodate each job site's size and access requirements.
  - · Quick delivery.
  - · Easy to install.

 Mini-Span panels can be purchased with factory-installed insulation. Field testing has confirmed that these insulated enclosures can provide

comfortable and acceptable sound levels for maintenance/ construction activities.

### Keep crews and tools close to work areas

**Building & Enclosure Solutions** 

- Non-combustible metal panels eliminate fire safety concerns when working deep within the plant.
- Reduce elevator overload from traffic at break and lunch time.
- · Your employees can quickly attach and interchange roof panels and wall panels when needed.
- On-Site Reusable Enclosures are a practical way to increase productivity, while reducing costs for contractors and owners.
- On your next project, reconfigure larger enclosures into smaller ones, or add additional panels to enlarge.