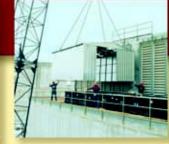

### **Mini-Span Flat-Roof Enclosure**

Galvanized or painted finish panels are available in 3' widths and heights of 8', 10' or 12'.

### **Classic Flat-Roof Enclosure**

Galvanized or fiberglass panels are available in 4' widths and heights of 8' and 12'.

- On-site, reusable metal enclosures for a variety of plant maintenance and upgrading projects...from boiler cleaning to retrofitting new generator installation.
- Decrease downtime by having crews close to tools and break rooms.
- Easy to reconfigure structures to accommodate each job site's size and access requirements.
  - · Quick delivery.
  - · Easy to install.