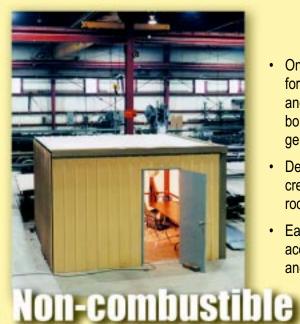

### **Classic Flat-Roof Enclosure**

Galvanized or fiberglass panels are available in 4' widths and heights of 8' and 12'.

- On-site, reusable metal enclosures for a variety of plant maintenance and upgrading projects...from boiler cleaning to retrofitting new generator installation.
- Decrease downtime by having crews close to tools and break rooms.
- Easy to reconfigure structures to accommodate each job site's size and access requirements.
  - · Quick delivery.
  - · Easy to install.

### Keep crews and tools close to work areas

**Building & Enclosure Solutions** 

- Non-combustible metal panels eliminate fire safety concerns when working deep within the plant.
- Reduce elevator overload from traffic at break and lunch time.
- · Your employees can quickly attach and interchange roof panels and wall panels when needed.
- On-Site Reusable Enclosures are a practical way to increase productivity, while reducing costs for contractors and owners.
- On your next project, reconfigure larger enclosures into smaller ones, or add additional panels to enlarge.