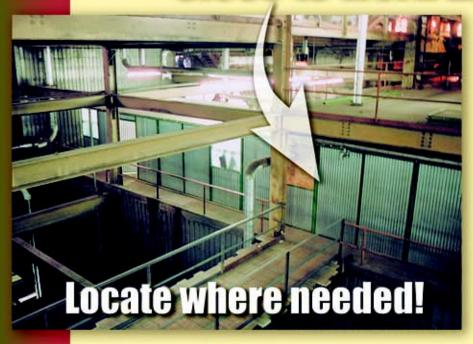

### Locate where needed:

- break/lunch rooms
- change rooms
- see-thru security/ tool cribs
- access control partitions

00 • 228 • 7230