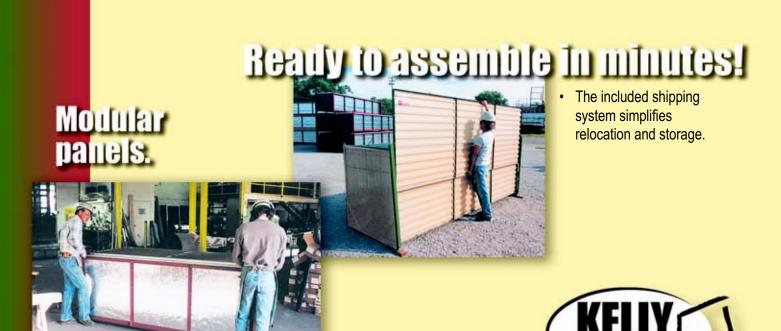

# Quick Delivery Quick Set-Up

### **Classic Flat-Roof Enclosure**

Galvanized or fiberglass panels are available in 4' widths and heights of 8' and 12'.

- On-site, reusable metal enclosures for a variety of plant maintenance and upgrading projects...from boiler cleaning to retrofitting new generator installation.
- Decrease downtime by having crews close to tools and break rooms.
- Easy to reconfigure structures to accommodate each job site's size and access requirements.
  - · Quick delivery.
  - · Easy to install.

 Mini-Span panels can be purchased with factory-installed insulation. Field testing has confirmed that these insulated enclosures can provide

comfortable and acceptable sound levels for maintenance/ construction activities.