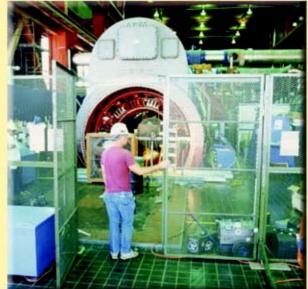

### Keep crews and tools close to work areas

**Building & Enclosure Solutions** 

- Non-combustible metal panels eliminate fire safety concerns when working deep within the plant.
- Reduce elevator overload from traffic at break and lunch time.
- · Your employees can quickly attach and interchange roof panels and wall panels when needed.
- On-Site Reusable Enclosures are a practical way to increase productivity, while reducing costs for contractors and owners.
- On your next project, reconfigure larger enclosures into smaller ones, or add additional panels to enlarge.

### **Classic Flat-Roof Enclosure**

Galvanized or fiberglass panels are available in 4' widths and heights of 8' and 12'.

- On-site, reusable metal enclosures for a variety of plant maintenance and upgrading projects...from boiler cleaning to retrofitting new generator installation.
- Decrease downtime by having crews close to tools and break rooms.
- Easy to reconfigure structures to accommodate each job site's size and access requirements.
  - · Quick delivery.
  - · Easy to install.