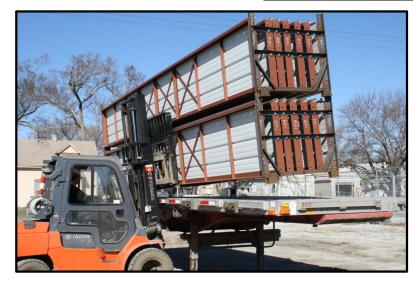

# PANEL & PANEL RACK HANDLING TIPS

SHEETING OVERLAPS

UNLOADING & LIFTING PANEL RACKS WITH A FORKLIFT UPPER RACKS SHOULD BE REMOVED FROM THE TRUCK FIRST & PLACED AROUND THE WORKING AREA.

PROTECTED ZONE ·

- BOTTOM RACK FRAME

- FORKLIFT FORKS