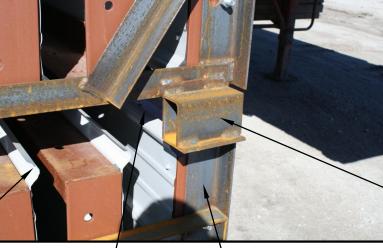

#### STORING PANEL RACKS IN STACKED POSITIONS

WHEN PANEL RACKS ARE STORED IN A STACKED POSITION (ONE ON TOP OF THE OTHER) ON SITE. THE FEET OF THE UPPER RACK MUST NEST INTO THE UPPER END OF THE BOTTOM RACK FRAMING (AS SHOWN). THIS KEEPS RACKS SPACED, MAINTAINING A PROTECTION ZONE FOR THE SHEETING OVERLAPS.

UPPER RACK FOOT