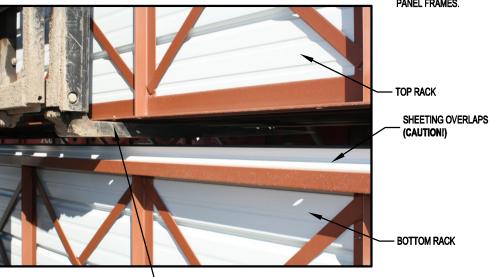

# PANEL & PANEL RACK HANDLING TIPS

SHEETING OVERLAPS

UNLOADING & LIFTING PANEL RACKS WITH A FORKLIFT UPPER RACKS SHOULD BE REMOVED FROM THE TRUCK FIRST & PLACED AROUND THE WORKING AREA.

PROTECTED ZONE ·

- BOTTOM RACK FRAME

### SEPARATING PANEL RACKS

FORKLIFT FORKS

SHEETING OVERLAPS

WHEN LIFTING RACKS ONE OFF THE OTHER WITH A FORKLIFT. SPECIAL CARE MUST BE TAKEN TO PREVENT THE FORKS OF THE FORKLIFT FROM DAMAGING THE SHEETING OVERLAPS THAT PROTRUDE ABOVE THE BOTTOM PANEL RACKS. THIS MATERIAL IS MORE SUSCEPTIBLE TO DAMAGE THEN THE PANEL FRAMES.