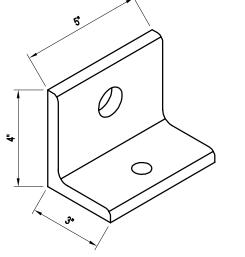

#### AN OPTIONAL METHOD OF UNLOADING PANELS IS SHOWN IN THIS ILLUSTRATION. USING SLINGS HUNG FROM A CRANE OR CHERRY PICKER INSTEAD OF A FORKLIFT TO UNLOAD PANEL RACKS FROM THE TRUCK.

| 3          | KIOSUPE<br>TOUCH BY DESIGN. CUSTOM BY CHOICE.                                                                                                                                                                                                                                                                                                                                                                                                                                                                                                                                                                                                                                                                                                                                                                                                                                                                                                                                                                                                                                                                                                                                                                                                                                                                                                                                                                                                                                                                                                                                                                                                                                                                                                                                                                                                                                                                                                                                                                                                                                                                                                                                                                              |
|------------|----------------------------------------------------------------------------------------------------------------------------------------------------------------------------------------------------------------------------------------------------------------------------------------------------------------------------------------------------------------------------------------------------------------------------------------------------------------------------------------------------------------------------------------------------------------------------------------------------------------------------------------------------------------------------------------------------------------------------------------------------------------------------------------------------------------------------------------------------------------------------------------------------------------------------------------------------------------------------------------------------------------------------------------------------------------------------------------------------------------------------------------------------------------------------------------------------------------------------------------------------------------------------------------------------------------------------------------------------------------------------------------------------------------------------------------------------------------------------------------------------------------------------------------------------------------------------------------------------------------------------------------------------------------------------------------------------------------------------------------------------------------------------------------------------------------------------------------------------------------------------------------------------------------------------------------------------------------------------------------------------------------------------------------------------------------------------------------------------------------------------------------------------------------------------------------------------------------------------|
| EAVE ANGLE | Mfgr. by Kelly Group, Inc.<br>P.O. Box 1058<br>Fremont, NE 68026<br>Phone: 800-228-7230<br>Fax: 402-727-1363<br>Web: www.kellyklosure.com                                                                                                                                                                                                                                                                                                                                                                                                                                                                                                                                                                                                                                                                                                                                                                                                                                                                                                                                                                                                                                                                                                                                                                                                                                                                                                                                                                                                                                                                                                                                                                                                                                                                                                                                                                                                                                                                                                                                                                                                                                                                                  |
|            | PAGE TITLE:<br>BASIC BUILDING COMPONENTS<br>BASIC BUILDING COMPONENTS<br>SHEET 2 OF 12<br>PROPRIETARY INFORMATION<br>PROPRIETARY INFORMATION PROPRIETARY INFORMATION PROPRIETARY INFORMATION<br>PROPRIETARY INFORMATION PROPRIETARY INFORMATION |
|            | CLECT TITLE:<br>SAMPLE ASSEMBLY DRAWINGS<br>SAMPLE ASSEMBLY DRAWINGS<br>NRR:<br>VRR:<br>CORDER NUMBER:                                                                                                                                                                                                                                                                                                                                                                                                                                                                                                                                                                                                                                                                                                                                                                                                                                                                                                                                                                                                                                                                                                                                                                                                                                                                                                                                                                                                                                                                                                                                                                                                                                                                                                                                                                                                                                                                                                                                                                                                                                                                                                                     |
|            | PROJECT TITLE:<br>SAMPLE A<br>BUVER:<br>KK. ORDER NUMBER:                                                                                                                                                                                                                                                                                                                                                                                                                                                                                                                                                                                                                                                                                                                                                                                                                                                                                                                                                                                                                                                                                                                                                                                                                                                                                                                                                                                                                                                                                                                                                                                                                                                                                                                                                                                                                                                                                                                                                                                                                                                                                                                                                                  |
|            | DRAWN BY:<br>APC<br>DATE:<br>1/29/14<br>4PPROVED BY:<br>APPROVED BY:<br>DATE:<br>REVISION:<br>DATE:<br>ACE NO SCALE<br>CK. QUOTE NUMBER:                                                                                                                                                                                                                                                                                                                                                                                                                                                                                                                                                                                                                                                                                                                                                                                                                                                                                                                                                                                                                                                                                                                                                                                                                                                                                                                                                                                                                                                                                                                                                                                                                                                                                                                                                                                                                                                                                                                                                                                                                                                                                   |