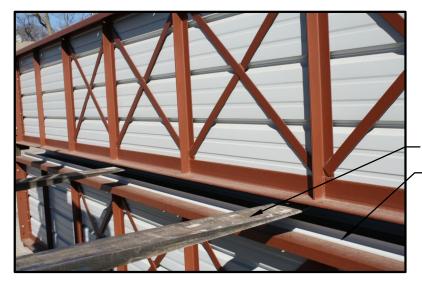

# PANEL & PANEL RACK HANDLING TIPS

SHEETING OVERLAPS

UNLOADING & LIFTING PANEL RACKS WITH A FORKLIFT UPPER RACKS SHOULD BE REMOVED FROM THE TRUCK FIRST & PLACED AROUND THE WORKING AREA.

PROTECTED ZONE ·

- BOTTOM RACK FRAME

### SEPARATING PANEL RACKS

FORKLIFT FORKS

SHEETING OVERLAPS

WHEN LIFTING RACKS ONE OFF THE OTHER WITH A FORKLIFT. SPECIAL CARE MUST BE TAKEN TO PREVENT THE FORKS OF THE FORKLIFT FROM DAMAGING THE SHEETING OVERLAPS THAT PROTRUDE ABOVE THE BOTTOM PANEL RACKS. THIS MATERIAL IS MORE SUSCEPTIBLE TO DAMAGE THEN THE PANEL FRAMES.