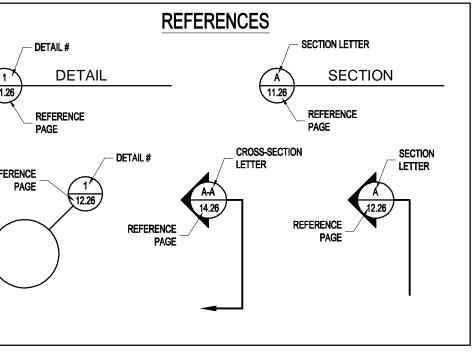

# DRAWING INDEX

|                                                                                                                            |                                                                                                                                                                                                                                                                                                                                                                                                                                                                                                                                                                                                                                                             | Qty.                                                                                                                                                                                                                                                                                                                                                                                                                                                                                                                                 |
|----------------------------------------------------------------------------------------------------------------------------|-------------------------------------------------------------------------------------------------------------------------------------------------------------------------------------------------------------------------------------------------------------------------------------------------------------------------------------------------------------------------------------------------------------------------------------------------------------------------------------------------------------------------------------------------------------------------------------------------------------------------------------------------------------|--------------------------------------------------------------------------------------------------------------------------------------------------------------------------------------------------------------------------------------------------------------------------------------------------------------------------------------------------------------------------------------------------------------------------------------------------------------------------------------------------------------------------------------|
| PAGE #1<br>2<br>3<br>4<br>5<br>6<br>7<br>8<br>9<br>10<br>11<br>12                                                          | PANEL & PANEL RACK HANDLING TIPS<br>BASIC BUILDING COMPONENTS<br>ELEVATIONS<br>MATERIALS LIST<br>BUILDING LAYFLAT<br>FOUNDATION PREPARATION PLAN VIEW<br>BASE SECTIONS<br>DOOR INSTALLATION INSTRUCTIONS<br>PLAN VIEW & DETAILS<br>CROSS-SECTION<br>CROSS-SECTION DETAILS<br>ROOF FRAMING PLAN VIEW                                                                                                                                                                                                                                                                                                                                                         | 1<br>4<br>2<br>2<br>2<br>2<br>1<br>1<br>1<br>1<br>1<br>1<br>1<br>1<br>1<br>1<br>1<br>1                                                                                                                                                                                                                                                                                                                                                                                                                                               |
| SS-1<br>SS-2<br>SS-3<br>SS-4<br>SS-5<br>SS-6<br>SS-7<br>SS-8<br>SS-9<br>SS-10<br>SS-11<br>SS-12<br>SS-13<br>SS-14<br>SS-15 | SUPPLEMENT SHEETS<br>BUILDING ASSEMBLY LIFTING INSTRUCTIONS<br>LIFTING ANGLE CAPACITIES<br>TIPPING FEET INSTALLATION INSTRUCTIONS<br>BUILDING FLASHING INSTALLATION INSTRUCTIONS<br>BASE FLASHING INSTALLATION ISOMETRIC<br>BASE FLASHING INSTALLATION ISOMETRIC (AT DOORS)<br>BASE FLASHING CORNER CAP INSTALLATION<br>DOUBLE DOOR FLASHING INSTALLATION<br>EAVE FLASHING & CLOSURE CAP INSTALLATION<br>GUTTER & DOWNSPOUT LAYFLAT<br>GUTTER & DOWNSPOUT INSTALLATION INSTRUCTIONS<br>GUTTER & DOWNSPOUT INSTALLATION DETAILS<br>RIDGE CAP INSTALLATION INSTRUCTIONS<br>EQUIPMENT DOOR FLASHING INSTALLATION<br>LIGHT TRANSMITTING ROOF PANEL INSTALLATION | 1<br>1<br>2<br>2<br>2<br>2<br>1<br>1<br>1<br>1<br>1<br>1<br>1<br>1<br>1<br>1<br>1<br>1<br>2<br>1<br>1<br>1<br>1<br>2<br>1<br>1<br>1<br>2<br>1<br>1<br>1<br>2<br>2<br>2<br>2<br>2<br>2<br>1<br>1<br>1<br>2<br>2<br>2<br>2<br>2<br>2<br>2<br>1<br>1<br>1<br>2<br>2<br>2<br>2<br>2<br>2<br>1<br>1<br>1<br>1<br>2<br>2<br>2<br>2<br>2<br>2<br>2<br>2<br>1<br>1<br>1<br>1<br>1<br>1<br>1<br>1<br>1<br>2<br>2<br>2<br>2<br>2<br>2<br>2<br>1<br>1<br>1<br>1<br>1<br>1<br>1<br>1<br>1<br>1<br>1<br>1<br>1<br>1<br>1<br>1<br>1<br>1<br>1<br>1 |
|                                                                                                                            |                                                                                                                                                                                                                                                                                                                                                                                                                                                                                                                                                                                                                                                             | _ 9/1                                                                                                                                                                                                                                                                                                                                                                                                                                                                                                                                |