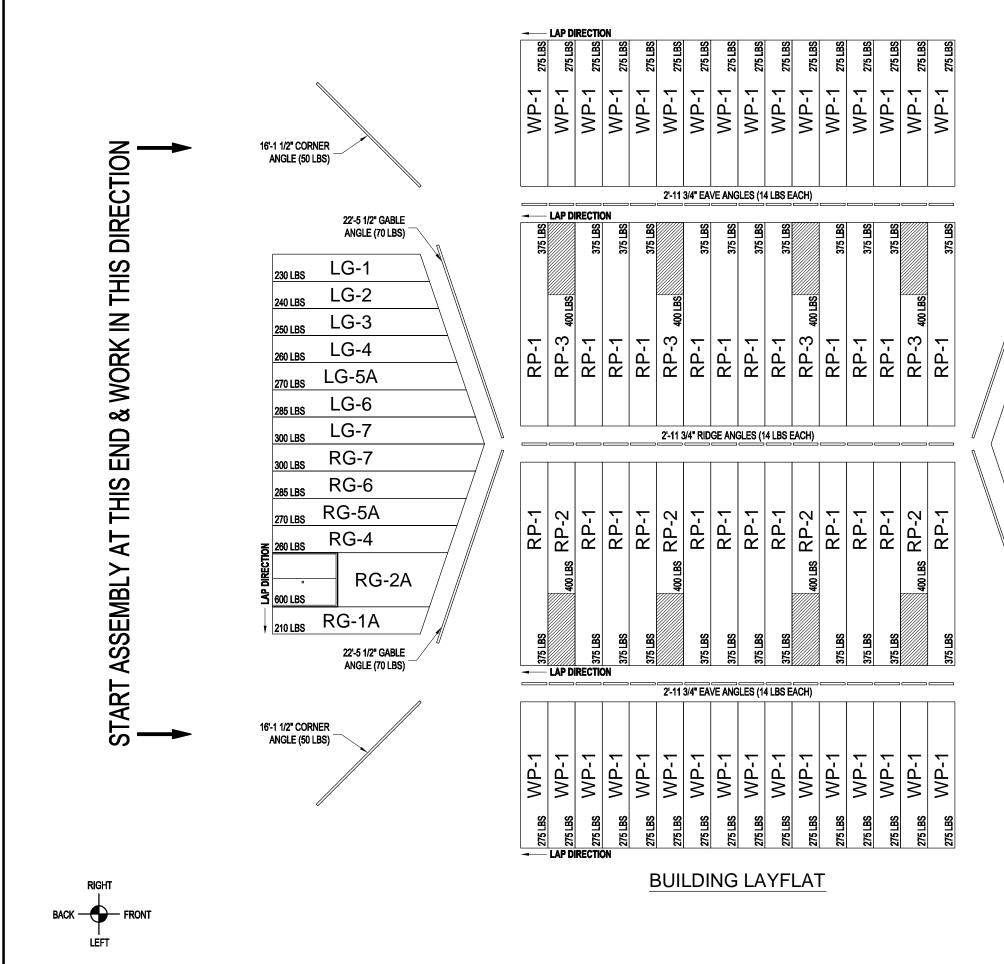

# DRAWING INDEX

|                                                                                                                            |                                                                                                                                                                                                                                                                                                                                                                                                                                                                                                                                                                                                                                                             | Qty.                                                                                                                                                                                                                                                                                                                                                                                                                                                                                                                                 |
|----------------------------------------------------------------------------------------------------------------------------|-------------------------------------------------------------------------------------------------------------------------------------------------------------------------------------------------------------------------------------------------------------------------------------------------------------------------------------------------------------------------------------------------------------------------------------------------------------------------------------------------------------------------------------------------------------------------------------------------------------------------------------------------------------|--------------------------------------------------------------------------------------------------------------------------------------------------------------------------------------------------------------------------------------------------------------------------------------------------------------------------------------------------------------------------------------------------------------------------------------------------------------------------------------------------------------------------------------|
| PAGE #1<br>2<br>3<br>4<br>5<br>6<br>7<br>8<br>9<br>10<br>11<br>12                                                          | PANEL & PANEL RACK HANDLING TIPS<br>BASIC BUILDING COMPONENTS<br>ELEVATIONS<br>MATERIALS LIST<br>BUILDING LAYFLAT<br>FOUNDATION PREPARATION PLAN VIEW<br>BASE SECTIONS<br>DOOR INSTALLATION INSTRUCTIONS<br>PLAN VIEW & DETAILS<br>CROSS-SECTION<br>CROSS-SECTION DETAILS<br>ROOF FRAMING PLAN VIEW                                                                                                                                                                                                                                                                                                                                                         | 1<br>4<br>2<br>2<br>2<br>2<br>1<br>1<br>1<br>1<br>1<br>1<br>1<br>1<br>1<br>1<br>1<br>1                                                                                                                                                                                                                                                                                                                                                                                                                                               |
| SS-1<br>SS-2<br>SS-3<br>SS-4<br>SS-5<br>SS-6<br>SS-7<br>SS-8<br>SS-9<br>SS-10<br>SS-11<br>SS-12<br>SS-13<br>SS-14<br>SS-15 | SUPPLEMENT SHEETS<br>BUILDING ASSEMBLY LIFTING INSTRUCTIONS<br>LIFTING ANGLE CAPACITIES<br>TIPPING FEET INSTALLATION INSTRUCTIONS<br>BUILDING FLASHING INSTALLATION INSTRUCTIONS<br>BASE FLASHING INSTALLATION ISOMETRIC<br>BASE FLASHING INSTALLATION ISOMETRIC (AT DOORS)<br>BASE FLASHING CORNER CAP INSTALLATION<br>DOUBLE DOOR FLASHING INSTALLATION<br>EAVE FLASHING & CLOSURE CAP INSTALLATION<br>GUTTER & DOWNSPOUT LAYFLAT<br>GUTTER & DOWNSPOUT INSTALLATION INSTRUCTIONS<br>GUTTER & DOWNSPOUT INSTALLATION DETAILS<br>RIDGE CAP INSTALLATION INSTRUCTIONS<br>EQUIPMENT DOOR FLASHING INSTALLATION<br>LIGHT TRANSMITTING ROOF PANEL INSTALLATION | 1<br>1<br>2<br>2<br>2<br>2<br>1<br>1<br>1<br>1<br>1<br>1<br>1<br>1<br>1<br>1<br>1<br>1<br>2<br>1<br>1<br>1<br>1<br>2<br>1<br>1<br>1<br>2<br>1<br>1<br>1<br>2<br>2<br>2<br>2<br>2<br>2<br>1<br>1<br>1<br>2<br>2<br>2<br>2<br>2<br>2<br>2<br>1<br>1<br>1<br>2<br>2<br>2<br>2<br>2<br>2<br>1<br>1<br>1<br>1<br>2<br>2<br>2<br>2<br>2<br>2<br>2<br>2<br>1<br>1<br>1<br>1<br>1<br>1<br>1<br>1<br>1<br>2<br>2<br>2<br>2<br>2<br>2<br>2<br>1<br>1<br>1<br>1<br>1<br>1<br>1<br>1<br>1<br>1<br>1<br>1<br>1<br>1<br>1<br>1<br>1<br>1<br>1<br>1 |
|                                                                                                                            |                                                                                                                                                                                                                                                                                                                                                                                                                                                                                                                                                                                                                                                             | _ 9/1                                                                                                                                                                                                                                                                                                                                                                                                                                                                                                                                |