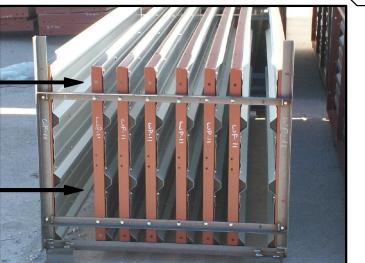

#### STORING PANEL RACKS IN STACKED POSITIONS

WHEN PANEL RACKS ARE STORED IN A STACKED POSITION (ONE ON TOP OF THE OTHER) ON SITE. THE FEET OF THE UPPER RACK MUST NEST INTO THE UPPER END OF THE BOTTOM RACK FRAMING (AS SHOWN). THIS KEEPS RACKS SPACED, MAINTAINING A PROTECTION ZONE FOR THE SHEETING OVERLAPS.

UPPER RACK FOOT