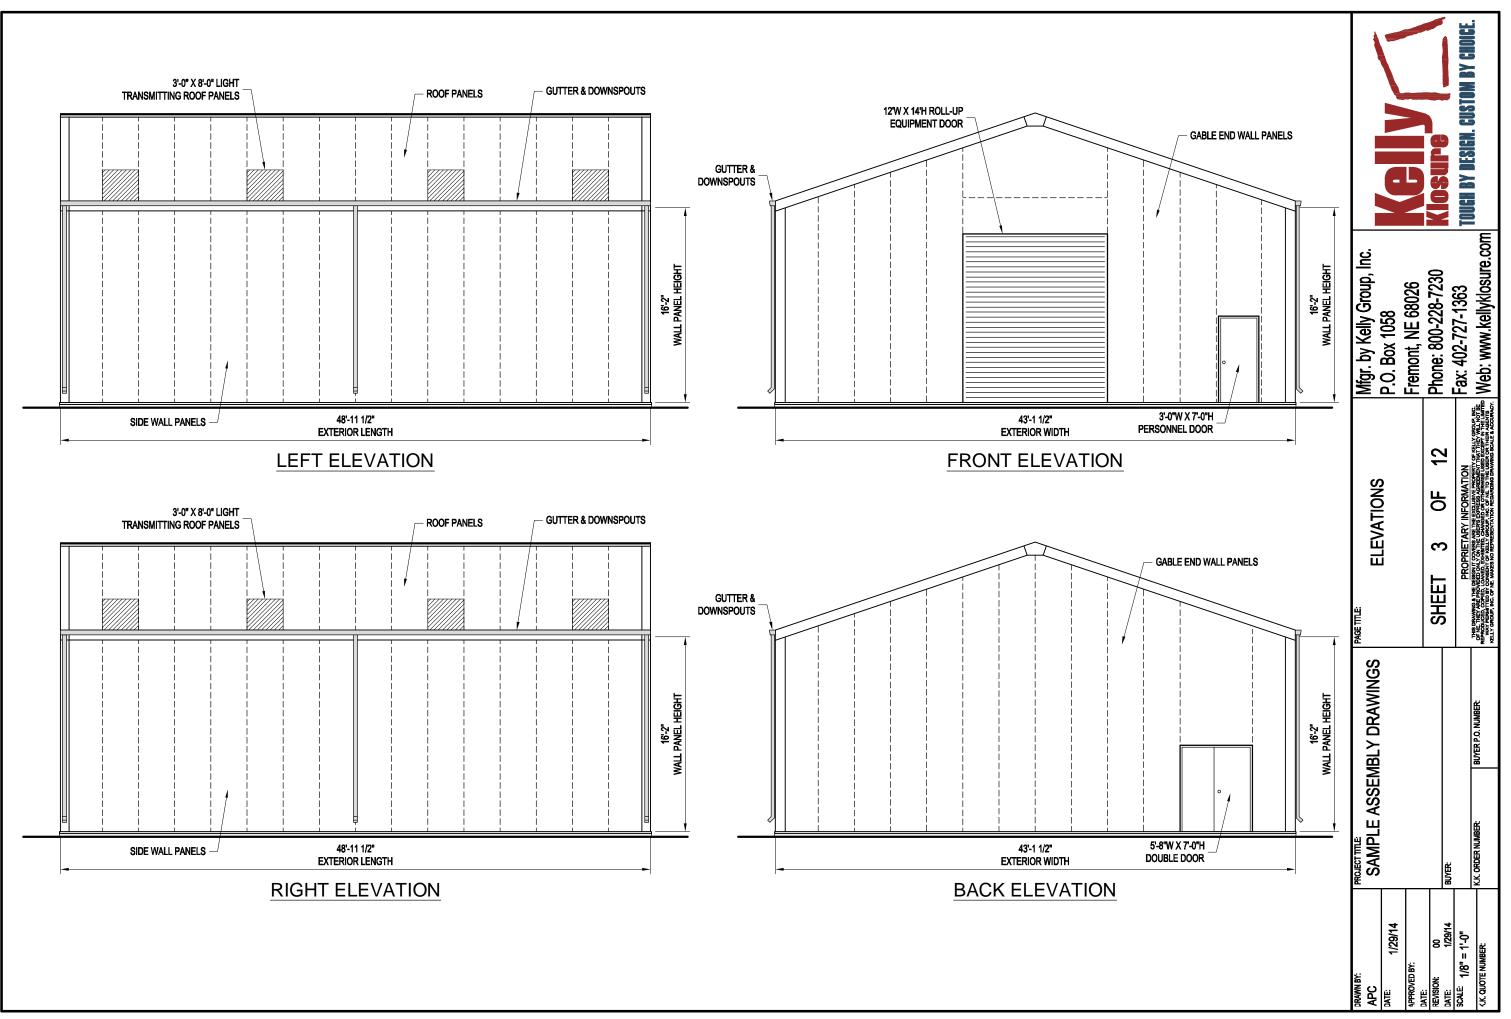

# ASSEMBLY DRAWINGS FOR A 42'W X 16'-2"H EAVE X 48'L **KELLY KLOSURE BUILDING**

# DRAWING INDEX

|                                                                                                                            |                                                                                                                                                                                                                                                                                                                                                                                                                                                                                                                                                                                                                                                             | Qty.                                                                                                                                                                                                                                                                                                                                                                                                                                                                                                                                 |
|----------------------------------------------------------------------------------------------------------------------------|-------------------------------------------------------------------------------------------------------------------------------------------------------------------------------------------------------------------------------------------------------------------------------------------------------------------------------------------------------------------------------------------------------------------------------------------------------------------------------------------------------------------------------------------------------------------------------------------------------------------------------------------------------------|--------------------------------------------------------------------------------------------------------------------------------------------------------------------------------------------------------------------------------------------------------------------------------------------------------------------------------------------------------------------------------------------------------------------------------------------------------------------------------------------------------------------------------------|
| PAGE #1<br>2<br>3<br>4<br>5<br>6<br>7<br>8<br>9<br>10<br>11<br>12                                                          | PANEL & PANEL RACK HANDLING TIPS<br>BASIC BUILDING COMPONENTS<br>ELEVATIONS<br>MATERIALS LIST<br>BUILDING LAYFLAT<br>FOUNDATION PREPARATION PLAN VIEW<br>BASE SECTIONS<br>DOOR INSTALLATION INSTRUCTIONS<br>PLAN VIEW & DETAILS<br>CROSS-SECTION<br>CROSS-SECTION DETAILS<br>ROOF FRAMING PLAN VIEW                                                                                                                                                                                                                                                                                                                                                         | 1<br>4<br>2<br>2<br>2<br>2<br>1<br>1<br>1<br>1<br>1<br>1<br>1<br>1<br>1<br>1<br>1<br>1                                                                                                                                                                                                                                                                                                                                                                                                                                               |
| SS-1<br>SS-2<br>SS-3<br>SS-4<br>SS-5<br>SS-6<br>SS-7<br>SS-8<br>SS-9<br>SS-10<br>SS-11<br>SS-12<br>SS-13<br>SS-14<br>SS-15 | SUPPLEMENT SHEETS<br>BUILDING ASSEMBLY LIFTING INSTRUCTIONS<br>LIFTING ANGLE CAPACITIES<br>TIPPING FEET INSTALLATION INSTRUCTIONS<br>BUILDING FLASHING INSTALLATION INSTRUCTIONS<br>BASE FLASHING INSTALLATION ISOMETRIC<br>BASE FLASHING INSTALLATION ISOMETRIC (AT DOORS)<br>BASE FLASHING CORNER CAP INSTALLATION<br>DOUBLE DOOR FLASHING INSTALLATION<br>EAVE FLASHING & CLOSURE CAP INSTALLATION<br>GUTTER & DOWNSPOUT LAYFLAT<br>GUTTER & DOWNSPOUT INSTALLATION INSTRUCTIONS<br>GUTTER & DOWNSPOUT INSTALLATION DETAILS<br>RIDGE CAP INSTALLATION INSTRUCTIONS<br>EQUIPMENT DOOR FLASHING INSTALLATION<br>LIGHT TRANSMITTING ROOF PANEL INSTALLATION | 1<br>1<br>2<br>2<br>2<br>2<br>1<br>1<br>1<br>1<br>1<br>1<br>1<br>1<br>1<br>1<br>1<br>1<br>2<br>1<br>1<br>1<br>1<br>2<br>1<br>1<br>1<br>2<br>1<br>1<br>1<br>2<br>2<br>2<br>2<br>2<br>2<br>1<br>1<br>1<br>2<br>2<br>2<br>2<br>2<br>2<br>2<br>1<br>1<br>1<br>2<br>2<br>2<br>2<br>2<br>2<br>1<br>1<br>1<br>1<br>2<br>2<br>2<br>2<br>2<br>2<br>2<br>2<br>1<br>1<br>1<br>1<br>1<br>1<br>1<br>1<br>1<br>2<br>2<br>2<br>2<br>2<br>2<br>2<br>1<br>1<br>1<br>1<br>1<br>1<br>1<br>1<br>1<br>1<br>1<br>1<br>1<br>1<br>1<br>1<br>1<br>1<br>1<br>1 |
|                                                                                                                            |                                                                                                                                                                                                                                                                                                                                                                                                                                                                                                                                                                                                                                                             | _ 9/1                                                                                                                                                                                                                                                                                                                                                                                                                                                                                                                                |