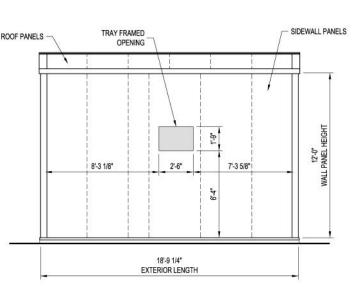

## NORTH ELEVATION

Example Drawing of an Electrical Cable Tray Framed Opening Located on a Kelly Building

MCC Building with Factory Framed Cable Tray and HVAC Penetrations

Factory Installed Framing for Pipe Penetrations