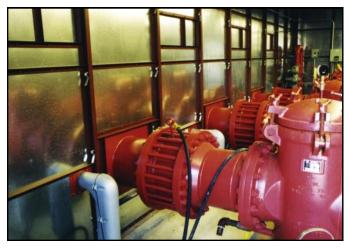

## NORTH ELEVATION

Example Drawing of an Electrical Cable Tray Framed Opening Located on a Kelly Building

MCC Building with Factory Framed Cable Tray and HVAC Penetrations

Factory Installed Framing for Pipe Penetrations